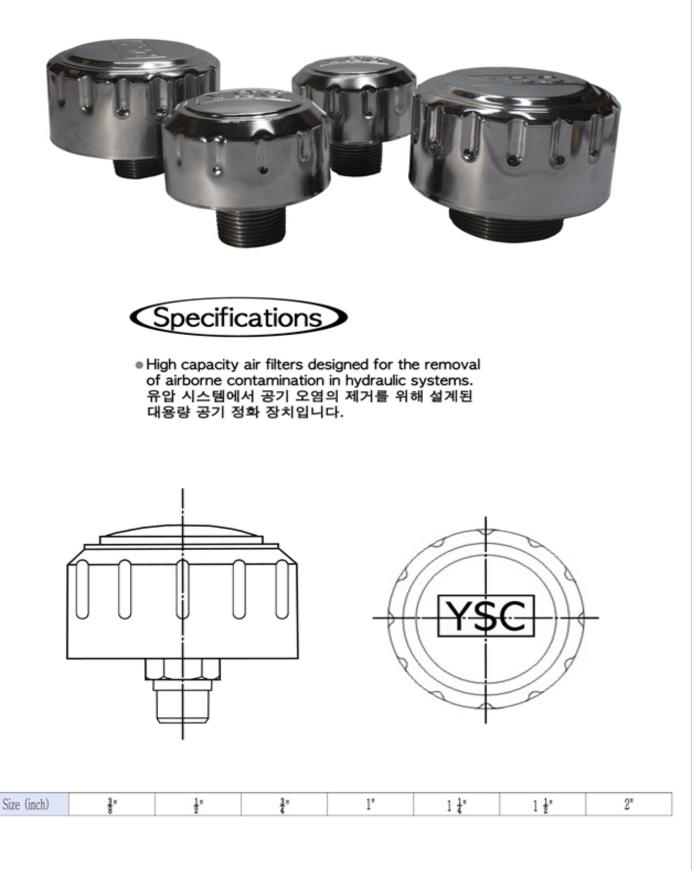

## Specifications

 Oil Tank attaches to the top, Thank provides filtered air inside.
Oil Tank 웟부분에 부착하여 Tank내부의 공기를 여과하여 줍니다.

Because of the simple structure, easy to clean and exchange the elements. 구조가 간단하여 Element의 세척 및 교환이 용이합니다.

| Part Number | Thread                             | A (총기장) | B (기장) | C (탭기장) | D(녧이) | Air Flow(m³/min) |
|-------------|------------------------------------|---------|--------|---------|-------|------------------|
| YSC-SAB-02  | PT 1                               | 54      | 34     | 20      | 50    | 0.10             |
| YSC-SAB-03  | PT 💈 "                             | 54      | 34     | 20      | 50    | 0.10             |
| YSC-SAB-04  | PT 12"                             | 70      | 46     | 24      | 80    | 0.15             |
| YSC-SAB-06  | PT 3                               | 70      | 46     | 24      | 80    | 0.20             |
| YSC-SAB-08  | PT 1"                              | 78      | 52     | 26      | 92    | 0.40             |
| YSC-SAB-10  | PT 14"                             | 80      | 56     | 24      | 106   | 0.65             |
| YSC-SAB-12  | PT 1 <sup>1</sup> / <sub>2</sub> " | 80      | 56     | 24      | 106   | 0.90             |
| YSC-SAB-16  | PT 2"                              | 105     | 70     | 35      | 126   | 2.00             |
| YSC-SAB-20  | PT 2 1/2"                          | 135     | 110    | 25      | 175   | 4.00             |
| YSC-SAB-24  | PT 3"                              | 132     | 106    | 26      | 175   | 4.00             |
| YSC-SAB-32  | PF 4"                              | 160     | 135    | 25      | 190   | 6.00             |
| YSC-SAB-40  | PT 5"                              | 260     | 225    | 35      | 320   | 10.00            |
| YSC-SAB-48  | PT 6"                              | 260     | 220    | 40      | 320   | 10.00            |
| YSC-SAB-64  | PT 8"                              | 260     | 225    | 35      | 320   | 14.00            |
| YSC-SAB-80  | PT 10*                             |         |        |         |       | 18.00            |