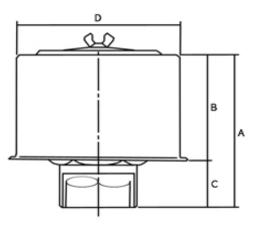

| Part Number | Thread                             | A (총기장) | B (기장) | C (탭기장) | D(녧이) | Air Flow(m³/min) |
|-------------|------------------------------------|---------|--------|---------|-------|------------------|
| YSC-SAB-02  | PT 1                               | 54      | 34     | 20      | 50    | 0.10             |
| YSC-SAB-03  | PT 💈 "                             | 54      | 34     | 20      | 50    | 0.10             |
| YSC-SAB-04  | PT 12"                             | 70      | 46     | 24      | 80    | 0.15             |
| YSC-SAB-06  | PT 3                               | 70      | 46     | 24      | 80    | 0.20             |
| YSC-SAB-08  | PT 1"                              | 78      | 52     | 26      | 92    | 0.40             |
| YSC-SAB-10  | PT 14"                             | 80      | 56     | 24      | 106   | 0.65             |
| YSC-SAB-12  | PT 1 <sup>1</sup> / <sub>2</sub> " | 80      | 56     | 24      | 106   | 0.90             |
| YSC-SAB-16  | PT 2"                              | 105     | 70     | 35      | 126   | 2.00             |
| YSC-SAB-20  | PT 2 1/2"                          | 135     | 110    | 25      | 175   | 4.00             |
| YSC-SAB-24  | PT 3"                              | 132     | 106    | 26      | 175   | 4.00             |
| YSC-SAB-32  | PF 4"                              | 160     | 135    | 25      | 190   | 6.00             |
| YSC-SAB-40  | PT 5"                              | 260     | 225    | 35      | 320   | 10.00            |
| YSC-SAB-48  | PT 6"                              | 260     | 220    | 40      | 320   | 10.00            |
| YSC-SAB-64  | PT 8"                              | 260     | 225    | 35      | 320   | 14.00            |
| YSC-SAB-80  | PT 10*                             |         |        |         |       | 18.00            |