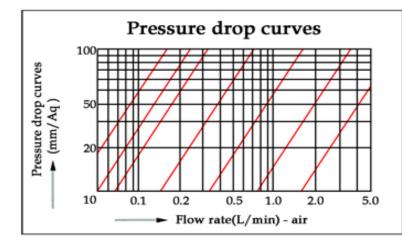

| Part Number | Thread                             | A (총기장) | B (기장) | C (탭기장) | D(녧이) | Air Flow(m³/min) |
|-------------|------------------------------------|---------|--------|---------|-------|------------------|
| YSC-SAB-02  | PT 1                               | 54      | 34     | 20      | 50    | 0.10             |
| YSC-SAB-03  | PT 💈 "                             | 54      | 34     | 20      | 50    | 0.10             |
| YSC-SAB-04  | PT 12"                             | 70      | 46     | 24      | 80    | 0.15             |
| YSC-SAB-06  | PT 3                               | 70      | 46     | 24      | 80    | 0.20             |
| YSC-SAB-08  | PT 1"                              | 78      | 52     | 26      | 92    | 0.40             |
| YSC-SAB-10  | PT 14"                             | 80      | 56     | 24      | 106   | 0.65             |
| YSC-SAB-12  | PT 1 <sup>1</sup> / <sub>2</sub> " | 80      | 56     | 24      | 106   | 0.90             |
| YSC-SAB-16  | PT 2"                              | 105     | 70     | 35      | 126   | 2.00             |
| YSC-SAB-20  | PT 2 1/2"                          | 135     | 110    | 25      | 175   | 4.00             |
| YSC-SAB-24  | PT 3"                              | 132     | 106    | 26      | 175   | 4.00             |
| YSC-SAB-32  | PF 4"                              | 160     | 135    | 25      | 190   | 6.00             |
| YSC-SAB-40  | PT 5"                              | 260     | 225    | 35      | 320   | 10.00            |
| YSC-SAB-48  | PT 6"                              | 260     | 220    | 40      | 320   | 10.00            |
| YSC-SAB-64  | PT 8"                              | 260     | 225    | 35      | 320   | 14.00            |
| YSC-SAB-80  | PT 10*                             |         |        |         |       | 18.00            |